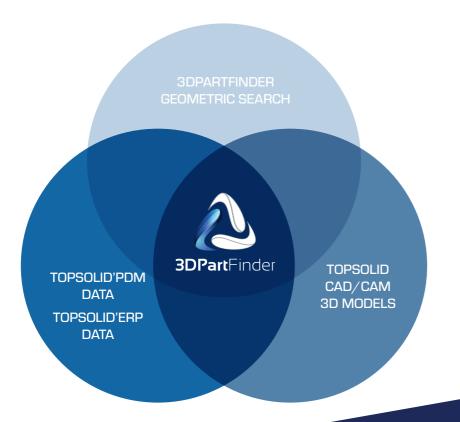

With 3DPartFinder Enterprise, harness the full potential of advanced geometric search integrated with TopSolid'Pdm<sup>™</sup> to gain precise answers and boost your efficiency.

3DPartFinder Enterprise for TopSolid fuses your 3D models and related data—regardless of their source. Through advanced geometric search, quickly identify similar parts and extract key information to optimize your workflows.

#### STREAMLINE MANUFACTURING PREPARATION

Quickly locate CNC programs, tools, processes, and resources used for similar parts. Optimize preparation for each new part by building on your company's expertise. With seamless integration between 3DPartFinder, TopSolid'Design, and TopSolid'Pdm, you can deploy this solution in less than three days and easily identify reusable data.