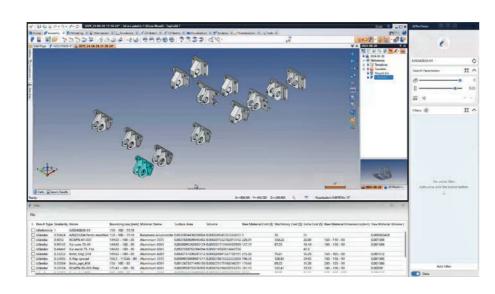

#### THE INDUSTRY STANDARD IN GEOMETRIC SEARCH

3DPartFinder revolutionizes search in the industrial sector by surpassing traditional keyword-based methods.

Starting from an existing model or a simple 3D sketch, it quickly identifies duplicate or similar parts already produced.

#### CAPITALIZE ON INSIGHTS FROM SIMILAR PARTS

When two parts with the same material have similar geometry, it is reasonable to assume that they share the same functions and manufacturing processes. Why not reap the benefits?

3DPartFinder Enterprise for TopSolid fuses your 3D models and related data—regardless of their source. Through advanced geometric search, quickly identify similar parts and extract key information to optimize your workflows.