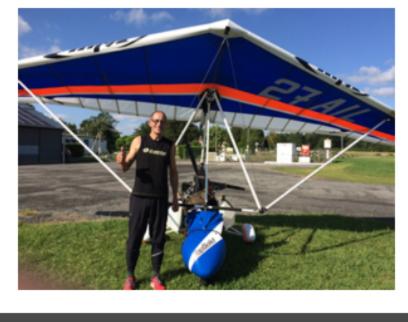

### #WORLD RECORD

Jean-Claude Quenault and Blaise Bouchet, two lovers of aeronautical sports, broke the world record for a Pendular ULM flight by more than nine hundred covering kilometers. This was an unprecedented feat, sponsored by TOPSOLID, whose software enabled them to adapt the aircraft.