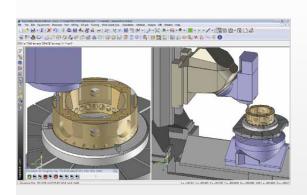

## TopSolid'Cam and DECKEL MAHO Pfronten GmbH

Joint forces for an optimized CAM solution for DECKEL MAHO Pfronten's mill-turn machines

**TopSolid'Cam** by Missler Software is an integrated CAM software able to manage all machining processes thereby making it one of the only CAM solutions on the market which is able to machine all parts by offering the most suitable machining process. TopSolid'Cam is capable of piloting turning, 2 axes milling, 3 axis milling, 4 & 5 axis continued milling, 4 & 5 axis continued turning, synchronization and complex simulation.

## Powerful TopSolid'Cam functions to drive complex DECKEL MAHO Pfronten mill-turns:

- Full collision management (machine, tools, part)
- Powerful machine simulation
- Optimized and safe CNC programs due to the management of the removed material
- Feature recognition
- Comprehensive and automatic document handling and output
- Polyvalence for all machining operations: 2D, 3D and 5D milling, turning and wire EDM
- Import of solid models from various CAD systems, such as Pro/ENGINEER, Solid Edge, SolidWorks, Inventor, Unigraphics, CATIA V4, CATIA V5 or Parasolid