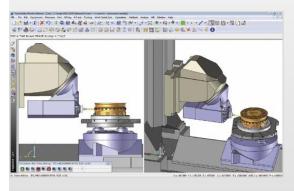

## TopSolid'Cam and DECKEL MAHO Pfronten GmbH

Joint forces for an optimized CAM solution for DECKEL MAHO Pfronten's mill-turn machines

**TopSolid'Cam** by Missler Software is an integrated CAM software able to manage all machining processes thereby making it one of the only CAM solutions on the market which is able to machine all parts by offering the most suitable machining process. TopSolid'Cam is capable of piloting turning, 2 axes milling, 3 axis milling, 4 & 5 axis continued milling, 4 & 5 axis continued turning, synchronization and complex simulation.

## Powerful TopSolid'Cam functions to drive complex DECKEL MAHO Pfronten mill-turns:

- Full collision management (machine, tools, part)
- Powerful machine simulation
- Optimized and safe CNC programs due to the management of the removed material
- Feature recognition
- Comprehensive and automatic document handling and output
- Polyvalence for all machining operations: 2D, 3D and 5D milling, turning and wire EDM
- Import of solid models from various CAD systems, such as Pro/ENGINEER, Solid Edge, SolidWorks, Inventor, Unigraphics, CATIA V4, CATIA V5 or Parasolid