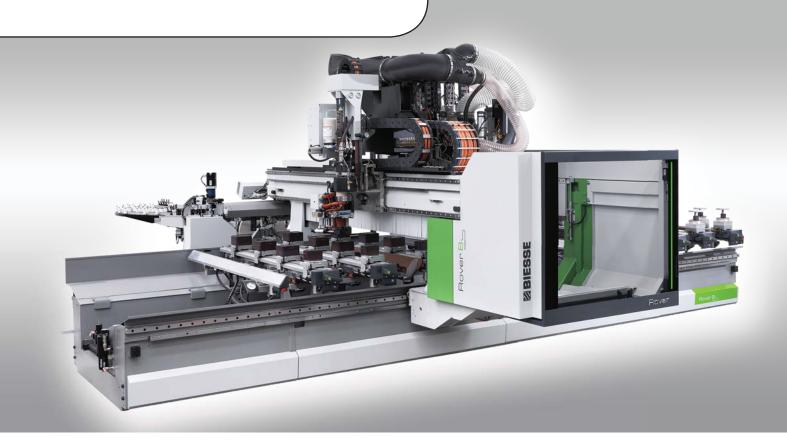

TopSolid'WoodCam outputs to the Biesse Rover series CNC machines.

BIESSE ROVER B EDGE: CNC - Machining centres Routing Nesting Edgebanding.