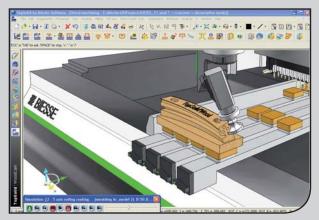

## Powerful TopSolid'Wood functions to drive Biesse Rover machines:

- Management of boring heads, aggregates,
  saw units, 3, 4 & 5 axis heads
- Management of 2D ½, 3D and up to 4 and
  5 axis machining
- > Generation of the ISO code directly for XP600, XNC, NC1000 and NC500 numerical controls towards optimal use of the machine capabilities
- Complete associativity between CAD and CAM. Modifications in CAD are automatically applied down to the ISO codes
- > Machine-tool and part simulation
- > Stock and collision management
- Automatic recognition of wood CAD features
  for CNC programming (moulding, slots,
  folds...)
- > Rails and pods positioning management