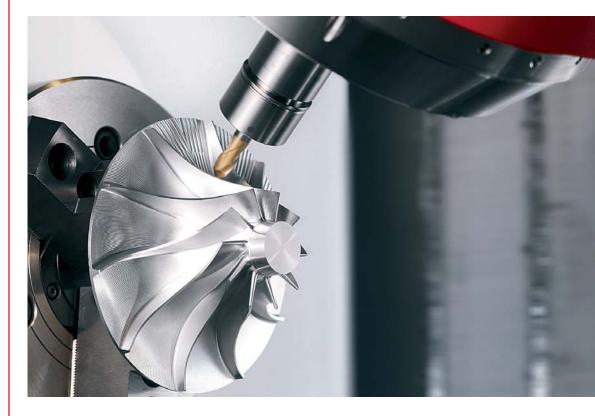

# TopSolid'Cam

Powerful TopSolid'Cam functions to drive complex Mori Seiki multifunction machines:

- Machine-tool and part simulation
- Collision management
- Stock management and raw part updating
- Topological recognition
- Feature recognition
- Polyvalence for all machining operations: 2D, 3D and 5D milling, turning and wire EDM