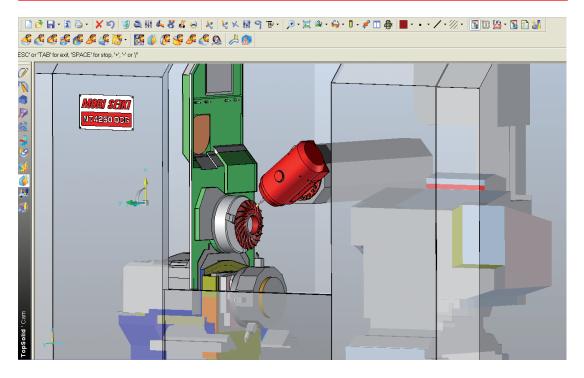

- Mori Seiki provides Missler Software with machine solid models
  for its NT machines
- Approved TopSolid'Cam NT series post processors
- Close collaboration for future generations of Mori Seiki machines

# TopSolid'Cam

Powerful TopSolid'Cam functions to drive complex Mori Seiki multifunction machines:

- Machine-tool and part simulation
- Collision management
- Stock management and raw part updating
- Topological recognition
- Feature recognition
- Polyvalence for all machining operations: 2D, 3D and 5D milling, turning and wire EDM