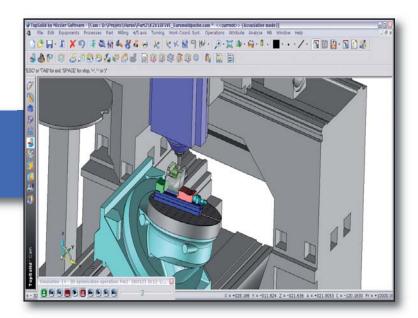

### TopSolid's strong points to drive Huron machines

- Topological recognition
- Identification of individual shapes to subsequently propose the best machining methods
- Collision control
- Features recognition
- Advanced 5 axis positioned machining
- 3D machining
- Facilitated 5 axis continuous machining
- Machine and part simulation