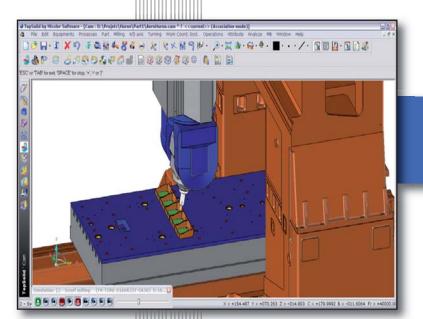

### TopSolid's strong points to drive Huron machines

- Topological recognition
- Identification of individual shapes to subsequently propose the best machining methods
- Collision control
- Features recognition
- Advanced 5 axis positioned machining
- 3D machining
- Facilitated 5 axis continuous machining
- Machine and part simulation